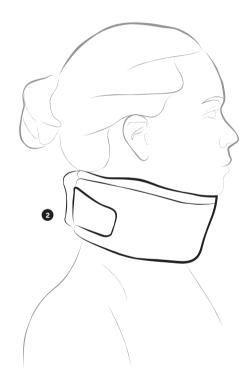

## N01a Soft Collar - Universal type N01b Soft Collar - Serpentine type

1. Detach velcro closure

2. Center the V-notch of the collar underneath the chin.

3. Faster velcro closure and secure to a snug fit.