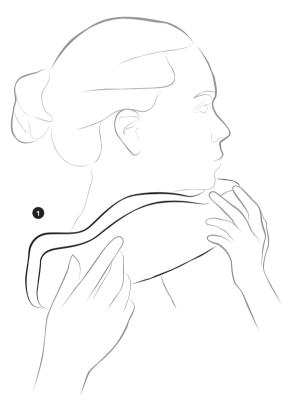

## N01a Soft Collar - Universal type N01b Soft Collar - Serpentine type

1. Detach velcro closure

2. Center the V-notch of the collar underneath the chin.

3. Faster velcro closure and secure to a snug fit.